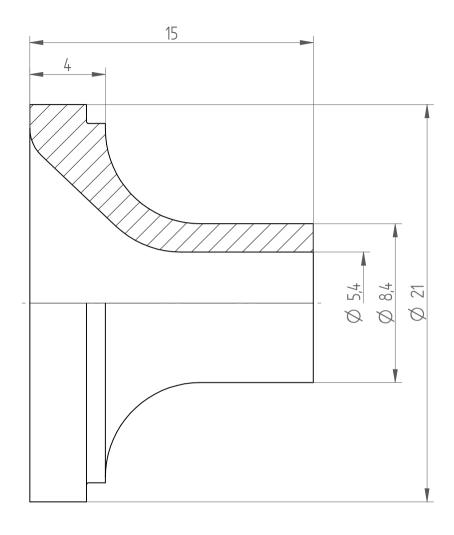

REGO-FIX AG Obermattweg 60 4456 Tenniken / Switzerland

Phone +41 61 976 14 66 Fax +41 61 976 14 14 www.rego-fix.com This is a non-controlled copy. All information given herein is subject to change without notice  ${\sf N}$ 

The information given herein has been carefully checked and is believed to be correct. REGO-FIX, however, assumes no responsibility or liability for any errors, inaccuracies or omissions that may appear in this drawing

This document is subject to copyright laws. No part of this document may be reproduced or transmitted in any form or any means, electronic or mechanic, for any purpose, without the express written permission of REGO-FIX

Type: KS\_ER25\_D5
Part No.: 392520500

Date: 12.09.2014

Scale: 5:1